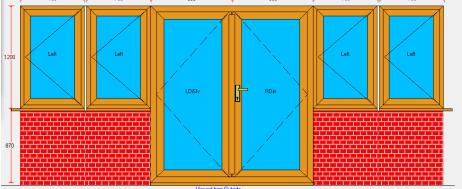

## Overview: What is it about?

The Bays & Bows option allows you to design flag windows/doors, Bay and bow windows/doors and with different number of facets at required angles and of desired height.

## Benefits and Features: Why use this option?

- ▲ Ease of Configuration
  - Specify upto 12 facets
  - Supports asymmetric designs
  - Width and heights of facets and flags easily changeable
  - Bay angles can be easily modified
- Time saving
  - Select the required shape and specify the parameters (angles and dimensions)
- ▲ Simpler calculations costs and BoM are generated automatically
- Availability of Production report/Cill cutting plan report for single as well as multi-facet frames