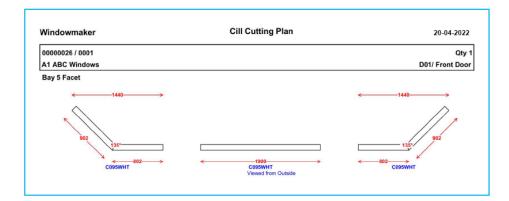

## Benefits and Features: Why use this option?

- ▲ Ease of Configuration
  - Specify upto 12 facets
  - Supports asymmetric designs
  - Width and heights of facets and flags easily changeable
  - Bay angles can be easily modified
- Time saving
  - Select the required shape and specify the parameters (angles and dimensions)
- ▲ Simpler calculations costs and BoM are generated automatically
- Availability of Production report/Cill cutting plan report for single as well as multi-facet frames