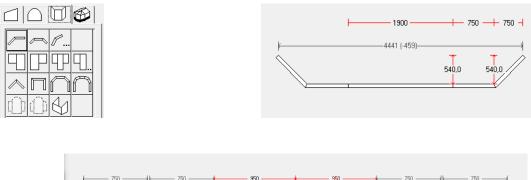

## Overview: What is it about?

The Bays & Bows option allows you to design flag windows/doors, Bay and bow windows/doors and with different number of facets at required angles and of desired height.

## Benefits and Features: Why use this option?

- ▲ Ease of Configuration
  - Specify upto 12 facets
  - Supports asymmetric designs
  - Width and heights of facets and flags easily changeable
  - Bay angles can be easily modified
- Time saving
  - Select the required shape and specify the parameters (angles and dimensions)
- ▲ Simpler calculations costs and BoM are generated automatically
- Availability of Production report/Cill cutting plan report for single as well as multi-facet frames